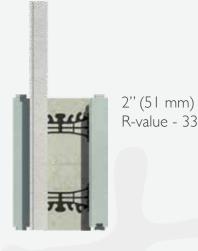

## **R-Value Inserts**

The NUDURA R-Value Inserts allow the ability to customize the desired amount of insulation needed to meet the specific requirements of any project. The inserts are available in 3 standard sizes: 2" (51 mm), 4" (102 mm) and 6" (152 mm) and all 32" (812 mm) high. Custom combinations can be created to provide further insulation value if desired and are compatible with all sizes of forms offered by NUDURA, with core sizes ranging from 4" (102 mm) to 12" (305 mm).

Using the R-Value Plus+ insert is easy. Once the desired size is chosen, the R-Value Insert is simply slid into one side of a NUDURA Form Unit. With the unique dovetail system, the inserts are securly placed during the construction process. Because of the unique form attributes that NUDURA offers, the speed of construction is increased over conventional building methods and other insulated concrete form products on the market. With the R-Value Inserts NUDURA provides R-Values that meet and exceed code for sustainable homes and offer R-Values from R-33 to as high as R-47.