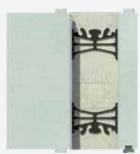

## **R-Value Inserts**

The NUDURA R-Value Inserts allow the ability to customize the desired amount of insulation needed to meet the specific requirements of any project. The inserts are available in 3 standard sizes: 2" (51 mm), 4" (102 mm) and 6" (152 mm) and all 32" (812 mm) high. Custom combinations can be created to provide further insulation value if desired and are compatible with all sizes of forms offered by NUDURA, with core sizes ranging from 4" (102 mm) to 12" (305 mm).

The R-Value Inserts were engineered to integrate into any NUDURA Form unit, allowing for increased R-Values, while at the same time not interfering with the unique technological characteristics of NUDURA Forms. The NUDURA line of forms offer innovation that is exclusive to NUDURA, which allow builders, architects and engineers the ability to build and design commercial and residential structures with greater efficiency. The DURAFOLD, DURAMAX and DURALOK Technology along with our 4-Way Reversible System, offer patented technology that is only available from NUDURA, in all form types and sizes.

Using the R-Value Plus+ insert is easy. Once the desired size is chosen, the R-Value Insert is simply slid into one side of a NUDURA Form Unit. With the unique dovetail system, the inserts are securly placed during the construction process. Because of the unique form attributes that NUDURA offers, the speed of construction is increased over conventional building methods and other insulated concrete form products on the market. With the R-Value Inserts NUDURA provides R-Values that meet and exceed code for sustainable homes and offer R-Values from R-33 to as high as R-47.