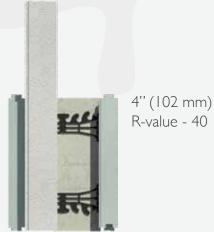

## **R-Value Inserts**

The NUDURA R-Value Inserts allow the ability to customize the desired amount of insulation needed to meet the specific requirements of any project. The inserts are available in 3 standard sizes: 2" (51 mm), 4" (102 mm) and 6" (152 mm) and all 32" (812 mm) high. Custom combinations can be created to provide further insulation value if desired and are compatible with all sizes of forms offered by NUDURA, with core sizes ranging from 4" (102 mm) to 12" (305 mm).

Using the R-Value Plus+ insert is easy. Once the desired size is chosen, the R-Value Insert is simply slid into one side of a NUDURA Form Unit. With the unique dovetail system, the inserts are securly placed during the construction process. Because of the unique form attributes that NUDURA offers, the speed of construction is increased over conventional building methods and other insulated concrete form products on the market. With the R-Value Inserts NUDURA provides R-Values that meet and exceed code for sustainable homes and offer R-Values from R-33 to as high as R-47.