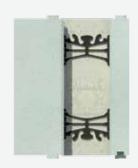

## **R-Value Inserts**

The NUDURA R-Value Inserts allow the ability to customize the desired amount of insulation needed to meet the specific requirements of any project. The inserts are available in 3 standard sizes: 2" (51 mm), 4" (102 mm) and 6" (152 mm) and all 32" (812 mm) high. Custom combinations can be created to provide further insulation value if desired and are compatible with all sizes of forms offered by NUDURA, with core sizes ranging from 4" (102 mm) to 12" (305 mm).

The R-Value Inserts were engineered to integrate into any NUDURA Form unit, allowing for increased R-Values, while at the same time not interfering with the unique technological characteristics of NUDURA Forms. The NUDURA line of forms offer innovation that is exclusive to NUDURA, which allow builders, architects and engineers the ability to build and design commercial and residential structures with greater efficiency. The DURAFOLD, DURAMAX and DURALOK Technology along with our 4-Way Reversible System, offer patented technology that is only available from NUDURA, in all form types and sizes.

Using the R-Value Plus+ insert is easy. Once the desired size is chosen, the R-Value Insert is simply slid into one side of a NUDURA Form Unit. With the unique dovetail system, the inserts are securly placed during the construction process. Because of the unique form attributes that NUDURA offers, the speed of construction is increased over conventional building methods and other insulated concrete form products on the market. With the R-Value Inserts NUDURA provides R-Values that meet and exceed code for sustainable homes and offer R-Values from R-33 to as high as R-47.