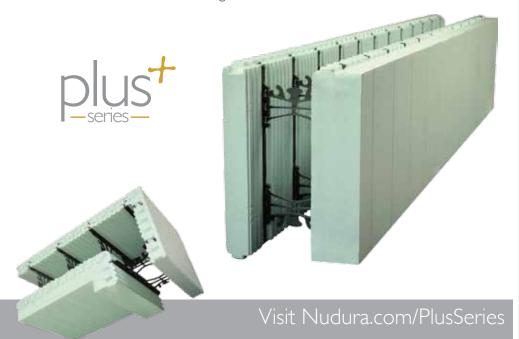

NUDURA has taken its standard line of Insulated Concrete Forms to the next level. The NUDURA Plus+ Forms are available in four sizes, I" (25 mm), 2" (51 mm), 4" (102 mm) and 6" (152 mm) and now offer R-Values as high as R-48. The focus of today's property owners, designers, building developers and contractors is to build environmentally sustainable buildings, that meet their personal needs, and the needs of their clients.

The NUDURA Plus+ Forms are engineered to address the growing industry demand for increased exterior insulation. The NUDURA Plus+ Forms come factory ready for installation. With this innovative design all of the key benefits of NUDURA can be used. DURALOK Technology™ allows installers the ability to install faster and more efficiently. DURAMAX Technology™ allows builders the advantage of placing the largest standard form in the ICF Industry. DURAFOLD Technology™ ships flat, reducing overall shipping costs, maximizing storage space on site, simply unfold and stack. The innovative reversible design, reduces waste on-site.

## Available thicknesses

I'' (25 mm) R-value - 28

2" (51 mm) R-value - 32

4'' (102 mm) R-value - 40

6" (152 mm) R-value - 48

Build your own R-Value with