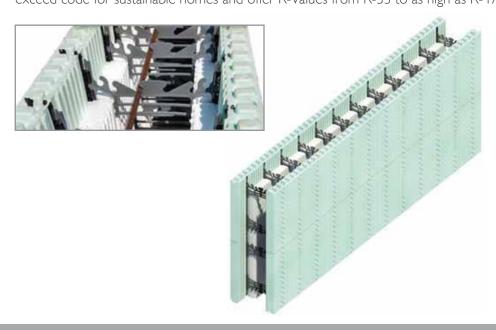

NUDURA has taken its standard line of Insulated Concrete Forms to the next level. The NUDURA Plus+ Forms are available in four sizes, I" (25 mm), 2" (51 mm), 4" (102 mm) and 6" (152 mm) and now offer R-Values as high as R-48. The focus of today's property owners, designers, building developers and contractors is to build environmentally sustainable buildings, that meet their personal needs, and the needs of their clients.

The NUDURA Plus+ Forms are engineered to address the growing industry demand for increased exterior insulation. The NUDURA Plus+ Forms come factory ready for installation. With this innovative design all of the key benefits of NUDURA can be used. DURALOK Technology™ allows installers the ability to install faster and more efficiently. DURAMAX Technology™ allows builders the advantage of placing the largest standard form in the ICF Industry. DURAFOLD Technology™ ships flat, reducing overall shipping costs, maximizing storage space on site, simply unfold and stack. The innovative reversible design, reduces waste on-site.

## Available thicknesses

I'' (25 mm) R-value - 28

2" (51 mm) R-value - 32

4'' (102 mm) R-value - 40

6" (152 mm) R-value - 48

Build your own R-Value with